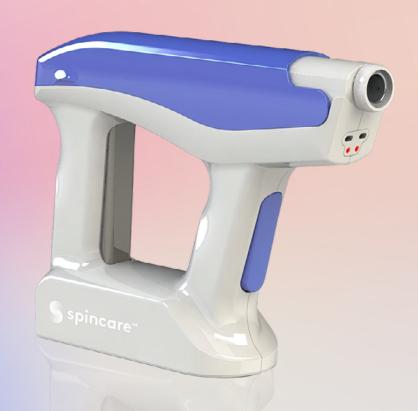

# Setting the course for better healing

Personalized Transient Skin-like Layer Anywhere · Anytime

The Spincare is a portable, handheld, easy to use electrospinning device for the creation of a fully personalized, in-situ transient skin-like layer for the treatment of wounds and burns.

The Spincare System consists of a handheld device and a sterile prefilled disposable ampule which creates a customized nano-fibrous transient skin-like layer that remains on the wound until the skin underneath is fully epithelialized.

Spincare is the first and only commercialized available portable system that integrates electrospinning technology offering immediate wound care treatment that outperforms traditional methods.